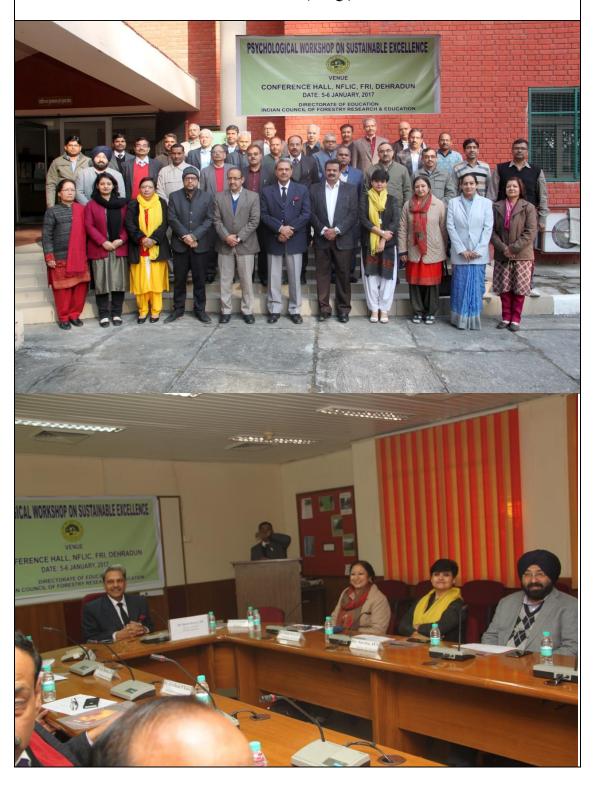

## Two days Psychological workshop on Sustainable Excellence at ICFRE (H.Q.)

One week training programme on Basic of Climate Change and Carbon Sequestration at ICFRE