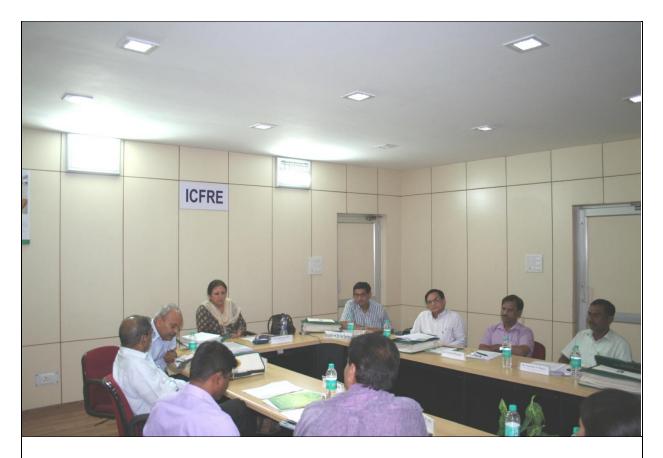

**Meeting of Accreditation Board** 

Refreshers training in Statistical methods in Forestry Research under HRD Plan of ICFRE