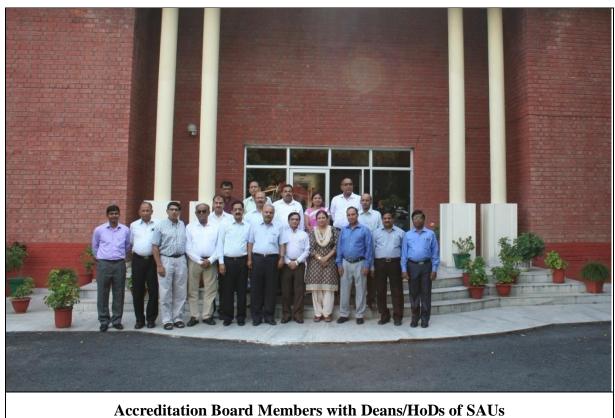

**Meeting of Accreditation Board** 

Refreshers training in Statistical methods in Forestry Research under HRD Plan of ICFRE