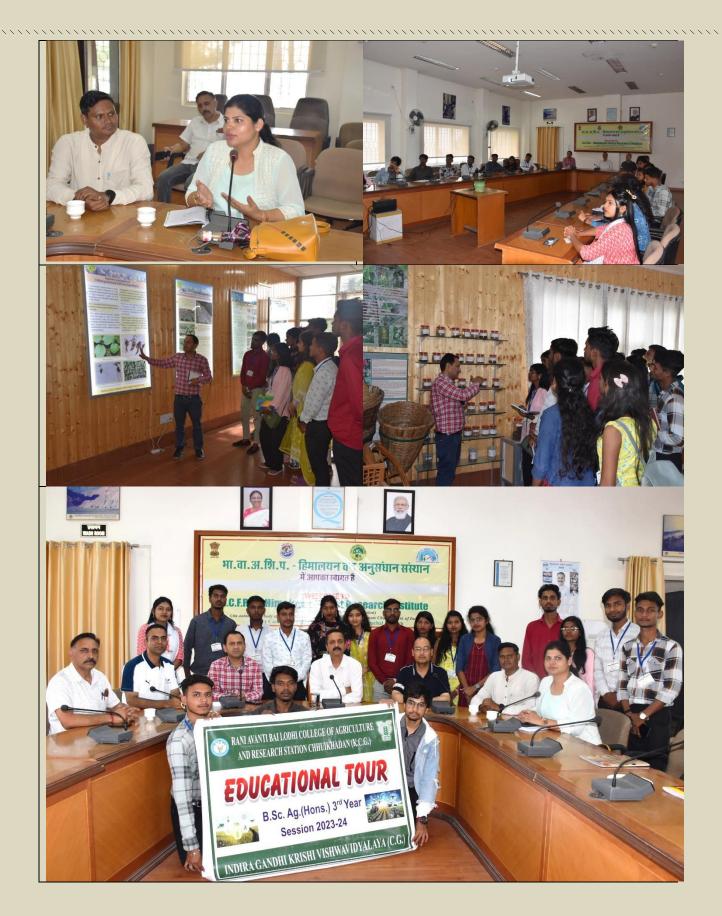

Twenty students of BSc III year Agriculture (Hons) along with two faculty members from RABL College of Agriculture & Research Station, Chhuikhadan, Chhattisgarh visited ICFRE-HFRI Shimla on 1st July, 2024. Sh. Akhil Kumar, CTO delivered a lecture on R&D activities of the institute, he informed the students about products and medicinal plants varieties developed by the institute. All queries of students were satisfied with expert opinions of scientists and officers. Students were also taken to Technology Demonstration Center, where, Dr. Joginder Singh Chauhan briefed about displayed technologies and products. He also briefed students about Mission LiFE. Sh. Rajender Pal, Sr. Tech., Sh. Kulwant Rai Gulshan, Sr. Tech., and Sh. Swaraj Singh assisted in organizing the visit.

## Glimpses of visit

\*\*\*\*\*