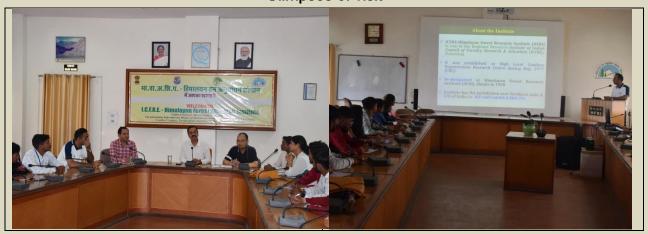

Twenty students of BSc III year Agriculture (Hons) along with two faculty members from RABL College of Agriculture & Research Station, Chhuikhadan, Chhattisgarh visited ICFRE-HFRI Shimla on 1st July, 2024. Sh. Akhil Kumar, CTO delivered a lecture on R&D activities of the institute, he informed the students about products and medicinal plants varieties developed by the institute. All queries of students were satisfied with expert opinions of scientists and officers. Students were also taken to Technology Demonstration Center, where, Dr. Joginder Singh Chauhan briefed about displayed technologies and products. He also briefed students about Mission LiFE. Sh. Rajender Pal, Sr. Tech., Sh. Kulwant Rai Gulshan, Sr. Tech., and Sh. Swaraj Singh assisted in organizing the visit.

## Glimpses of visit

\*\*\*\*\*