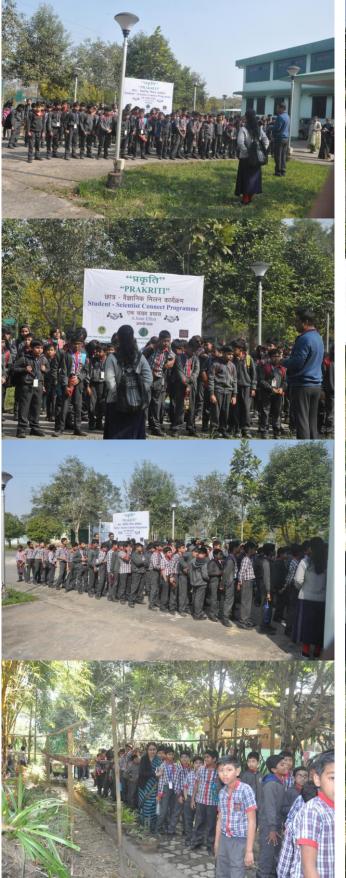

# EXPOSURE VISIT OF STUDENTS OF KENDRIYA VIDYALAYA, ONGC, JORHAT UNDER PRAKRITI PROGRAMME

**Rain Forest Research Institute, Jorhat** organized two Exposure Visits of students of Kendriya Vidyalaya, ONGC, Cinnamara, Jorhat on 11 and 12 February, 2020 under PRAKRITI PROGRAMME. Around 150 students of Class III to VI visited the Institute on 11 February, 2020 and equal number of students of Class VII and XI visited on 12 February, 2020.

#### **EXPOSURE VISIT ON 11 FEBRUARY, 2020:**

Shri R. K. Kalita, Head, Extension Division welcomed the students and apprised them about various activities of the Institute. Later, Dr. Arundhati Baruah and Mrs. Bijumoni Kalita guided the students to the field and laboratories. They visited the Forest Pathology laboratory where various macro fungi and other disease samples were displayed. They visited Entomology laboratory and Tissue Culture laboratory. The students visited bambusetum where they were shown 63 different species of bamboos. They also visited bamboo nursery where various techniques of bamboo propagation were explained. The students visited Bamboo Composite Centre and were shown various works related to bamboo utilization and value addition.

## GLIMPSES OF VISIT ON 11 FEBRUARY, 2020