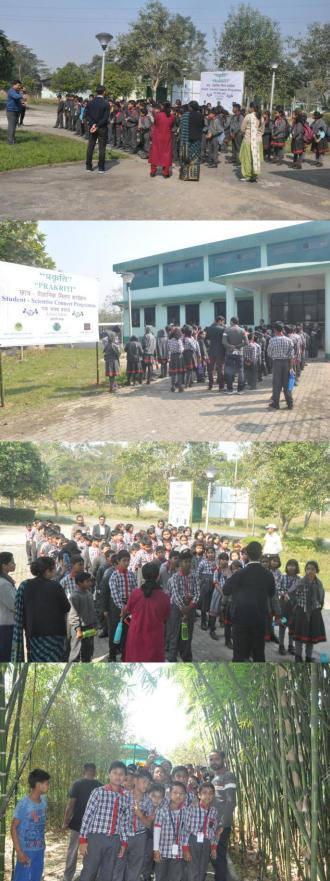

# EXPOSURE VISIT OF STUDENTS OF KENDRIYA VIDYALAYA, ONGC, JORHAT UNDER PRAKRITI PROGRAMME

**Rain Forest Research Institute, Jorhat** organized two Exposure Visits of students of Kendriya Vidyalaya, ONGC, Cinnamara, Jorhat on 11 and 12 February, 2020 under PRAKRITI PROGRAMME. Around 150 students of Class III to VI visited the Institute on 11 February, 2020 and equal number of students of Class VII and XI visited on 12 February, 2020.

### **EXPOSURE VISIT ON 12 FEBRUARY, 2020:**

Shri R. K. Kalita, Head, Extension Division welcomed the students and delivered a presentation on research and development activities of the Institute and also explained about the PRAKRITI PROGRAMME of the Institute.

## GLIMPSES OF VISIT ON 11 FEBRUARY, 2020