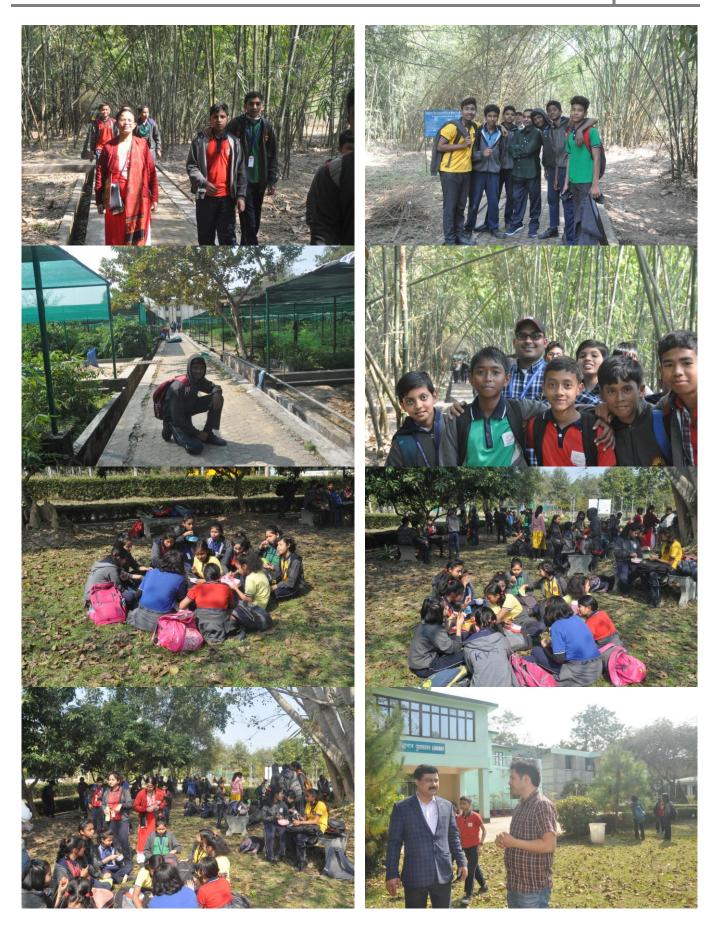

Later on Dr. Krishna Giri, Scientist C and Dr. Arundhati Baruah, Scientist B guided the students to various laboratories, bambusetum, nursery, botanical garden and bamboo composite centre. They visited the Forest Pathology laboratory where various macro fungi and other disease samples were displayed. They visited Entomology laboratory and Tissue Culture laboratory. The students visited bambusetum where they were shown 63 different species of bamboos. They also visited bamboo nursery where various techniques of bamboo propagation were explained. The students visited Bamboo Composite Centre and were shown various works related to bamboo utilization and value addition.

## GLIMPSES OF VISIT ON 12 FEBRUARY, 2020