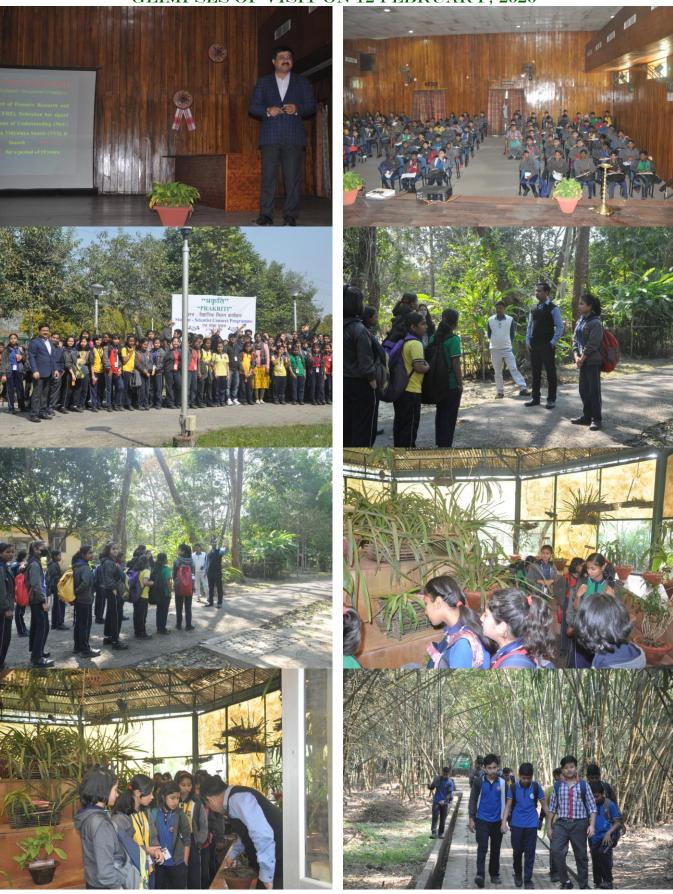

### **EXPOSURE VISIT ON 12 FEBRUARY, 2020:**

Shri R. K. Kalita, Head, Extension Division welcomed the students and delivered a presentation on research and development activities of the Institute and also explained about the PRAKRITI PROGRAMME of the Institute.

Later on Dr. Krishna Giri, Scientist C and Dr. Arundhati Baruah, Scientist B guided the students to various laboratories, bambusetum, nursery, botanical garden and bamboo composite centre. They visited the Forest Pathology laboratory where various macro fungi and other disease samples were displayed. They visited Entomology laboratory and Tissue Culture laboratory. The students visited bambusetum where they were shown 63 different species of bamboos. They also visited bamboo nursery where various techniques of bamboo propagation were explained. The students visited Bamboo Composite Centre and were shown various works related to bamboo utilization and value addition.

## GLIMPSES OF VISIT ON 12 FEBRUARY, 2020